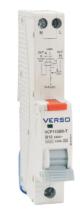

## Type A Residual Current Breaker (RCBO's)

Verso ® RCBOs are devices that have combined the functionality of an MCB with the functions of an RCCB. These RCBOs are Type A and provide durability and security against DC trickle on A/C circuits for problematic tripping.

## **Type A RCBO**

## Features:

- Conforms to BE EN 61009-1
- Type A (Pulsating DC sensitive)
- 230V operating voltage
- Single Pole & Neutral
- 30mA sensitivity
- 6-50A Current rating
- 300mm flying neutral lead
- Single module with